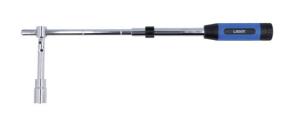

## Telescopic Wheel Wrench 17 x 19mm, 21 x 23mm

This 1/2"D multi-function wrench features a fold out drive that can either be positioned to be used as a traditional cross type wheel brace, or as a breaker bar style wheel wrench when a greater leverage is required. It is supplied with two double ended sockets, with storage for one in the handle, plus a plastic bracket on the main shaft to hold the drive in place when not in use. Suitable for replacing the wheel wrenches supplied with modern vehicles and is ideal for keeping with the vehicles jack and spare wheel.

## **Additional Information**

- Multi-function L-shaped and cross brace wheel wrench.
- Contains two double ended sockets: 17 x 19mm, 21 x 23mm.
- 1/2" drive extending wrench 367mm 550mm; can also be used with any 1/2"D socket.
- · Wrench manufactured from A3 steel, with chrome vanadium sockets.
- · ABS handle features a TPR grip for comfort, with internal storage for one socket.