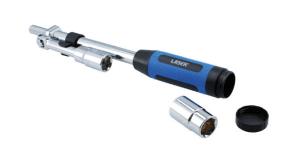

## Telescopic Wheel Wrench 17 x 19mm, 21 x 23mm

This 1/2"D multi-function wrench features a fold out drive that can either be positioned to be used as a traditional cross type wheel brace, or as a breaker bar style wheel wrench when a greater leverage is required. It is supplied with two double ended sockets, with storage for one in the handle, plus a plastic bracket on the main shaft to hold the drive in place when not in use. Suitable for replacing the wheel wrenches supplied with modern vehicles and is ideal for keeping with the vehicles jack and spare wheel.

## **Additional Information**

- Multi-function L-shaped and cross brace wheel wrench.
- Contains two double ended sockets: 17 x 19mm, 21 x 23mm.
- 1/2" drive extending wrench 367mm 550mm; can also be used with any 1/2"D socket.
- · Wrench manufactured from A3 steel, with chrome vanadium sockets.
- · ABS handle features a TPR grip for comfort, with internal storage for one socket.