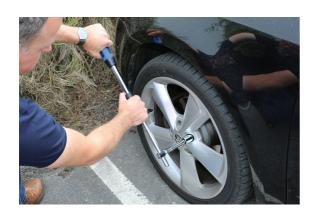

## Telescopic Wheel Wrench 17 x 19mm, 21 x 23mm

This 1/2"D multi-function wrench features a fold out drive that can either be positioned to be used as a traditional cross type wheel brace, or as a breaker bar style wheel wrench when a greater leverage is required. It is supplied with two double ended sockets, with storage for one in the handle, plus a plastic bracket on the main shaft to hold the drive in place when not in use. Suitable for replacing the wheel wrenches supplied with modern vehicles and is ideal for keeping with the vehicles jack and spare wheel.