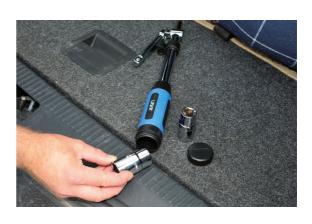

## Telescopic Wheel Wrench 17 x 19mm, 21 x 23mm

This 1/2"D multi-function wrench features a fold out drive that can either be positioned to be used as a traditional cross type wheel brace, or as a breaker bar style wheel wrench when a greater leverage is required. It is supplied with two double ended sockets, with storage for one in the handle, plus a plastic bracket on the main shaft to hold the drive in place when not in use. Suitable for replacing the wheel wrenches supplied with modern vehicles and is ideal for keeping with the vehicles jack and spare wheel.

## **Additional Information**

- Multi-function L-shaped and cross brace wheel wrench.
- Contains two double ended sockets: 17 x 19mm, 21 x 23mm.
- 1/2" drive extending wrench 367mm 550mm; can also be used with any 1/2"D socket.
- · Wrench manufactured from A3 steel, with chrome vanadium sockets.
- · ABS handle features a TPR grip for comfort, with internal storage for one socket.