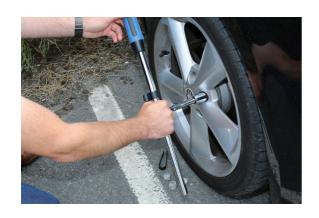

## Telescopic Wheel Wrench 17 x 19mm, 21 x 23mm

This 1/2"D multi-function wrench features a fold out drive that can either be positioned to be used as a traditional cross type wheel brace, or as a breaker bar style wheel wrench when a greater leverage is required. It is supplied with two double ended sockets, with storage for one in the handle, plus a plastic bracket on the main shaft to hold the drive in place when not in use. Suitable for replacing the wheel wrenches supplied with modern vehicles and is ideal for keeping with the vehicles jack and spare wheel.

## **Additional Information**

- Multi-function L-shaped and cross brace wheel wrench.
- Contains two double ended sockets: 17 x 19mm, 21 x 23mm.
- 1/2" drive extending wrench 367mm 550mm; can also be used with any 1/2"D socket.
- · Wrench manufactured from A3 steel, with chrome vanadium sockets.
- · ABS handle features a TPR grip for comfort, with internal storage for one socket.