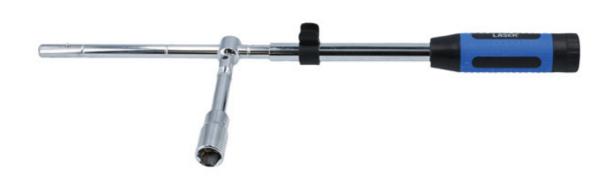

## Telescopic Wheel Wrench 17 x 19mm, 21 x 23mm

This 1/2"D multi-function wrench features a fold out drive that can either be positioned to be used as a traditional cross type wheel brace, or as a breaker bar style wheel wrench when a greater leverage is required. It is supplied with two double ended sockets, with storage for one in the handle, plus a plastic bracket on the main shaft to hold the drive in place when not in use. Suitable for replacing the wheel wrenches supplied with modern vehicles and is ideal for keeping with the vehicles jack and spare wheel.

## **Additional Information**

- Multi-function L-shaped and cross brace wheel wrench.
- Contains two double ended sockets: 17 x 19mm, 21 x 23mm.
- 1/2" drive extending wrench 367mm 550mm; can also be used with any 1/2"D socket.
- · Wrench manufactured from A3 steel, with chrome vanadium sockets.
- · ABS handle features a TPR grip for comfort, with internal storage for one socket.