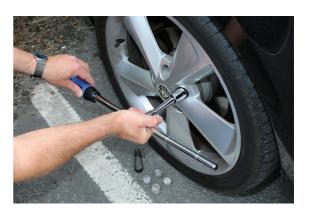

## Telescopic Wheel Wrench 17 x 19mm, 21 x 23mm

This 1/2"D multi-function wrench features a fold out drive that can either be positioned to be used as a traditional cross type wheel brace, or as a breaker bar style wheel wrench when a greater leverage is required. It is supplied with two double ended sockets, with storage for one in the handle, plus a plastic bracket on the main shaft to hold the drive in place when not in use. Suitable for replacing the wheel wrenches supplied with modern vehicles and is ideal for keeping with the vehicles jack and spare wheel.

## **Additional Information**

- Multi-function L-shaped and cross brace wheel wrench.
- Contains two double ended sockets: 17 x 19mm, 21 x 23mm.
- 1/2" drive extending wrench 367mm 550mm; can also be used with any 1/2"D socket.
- · Wrench manufactured from A3 steel, with chrome vanadium sockets.
- · ABS handle features a TPR grip for comfort, with internal storage for one socket.