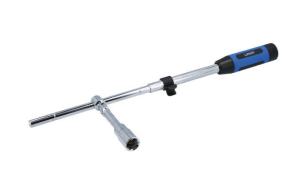

## Telescopic Wheel Wrench 17 x 19mm, 21 x 23mm

This 1/2"D multi-function wrench features a fold out drive that can either be positioned to be used as a traditional cross type wheel brace, or as a breaker bar style wheel wrench when a greater leverage is required. It is supplied with two double ended sockets, with storage for one in the handle, plus a plastic bracket on the main shaft to hold the drive in place when not in use. Suitable for replacing the wheel wrenches supplied with modern vehicles and is ideal for keeping with the vehicles jack and spare wheel.

## **Additional Information**

- Multi-function L-shaped and cross brace wheel wrench.
- Contains two double ended sockets: 17 x 19mm, 21 x 23mm.
- 1/2" drive extending wrench 367mm 550mm; can also be used with any 1/2"D socket.
- · Wrench manufactured from A3 steel, with chrome vanadium sockets.
- · ABS handle features a TPR grip for comfort, with internal storage for one socket.