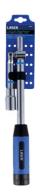

## Telescopic Wheel Wrench 17 x 19mm, 21 x 23mm

This 1/2"D multi-function wrench features a fold out drive that can either be positioned to be used as a traditional cross type wheel brace, or as a breaker bar style wheel wrench when a greater leverage is required. It is supplied with two double ended sockets, with storage for one in the handle, plus a plastic bracket on the main shaft to hold the drive in place when not in use. Suitable for replacing the wheel wrenches supplied with modern vehicles and is ideal for keeping with the vehicles jack and spare wheel.

## **Additional Information**

- Multi-function L-shaped and cross brace wheel wrench.
- Contains two double ended sockets: 17 x 19mm, 21 x 23mm.
- 1/2" drive extending wrench 367mm 550mm; can also be used with any 1/2"D socket.
- · Wrench manufactured from A3 steel, with chrome vanadium sockets.
- · ABS handle features a TPR grip for comfort, with internal storage for one socket.